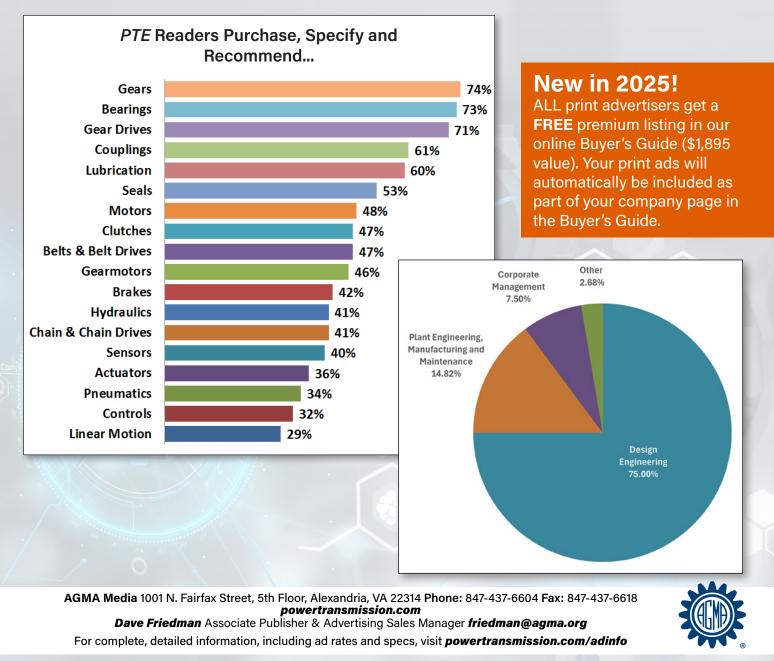

## **About Our Readers**

96% of **Power Transmission Engineering** subscribers recommend, specify or purchase mechanical motion components. So if you sell gears, bearings, gear drives, couplings, motors or other mechanical motion components, **PTE** is the most concentrated, direct line to your customers available anywhere.